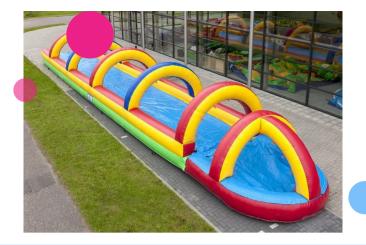

## Sliding mat Belly slide 18m (blue)

Everyone who plays on an inflatable, knows that it is so much fun. And everyone specially likes to climb and go down a slide! JB has therefore made a replaceable sliding mat especially for the Belly Slide 18m, so that your most popular inflatable can make your customers happy even longer. The quality of the material is obviously high, as you are used to from JB.