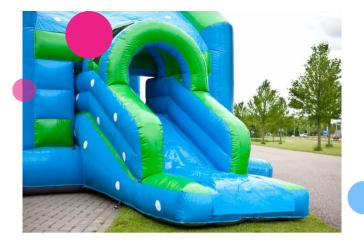

## Sliding/climbing mat multifun

Everyone who plays on an inflatable, knows that it is so much fun. And everyone especially likes to climb and go down a slide! JB has therefore made a replaceable sliding / climbing mat specially for the Multifun, so that your most popular inflatable can make your customers happy even longer. The quality of the material is obviously high, as you are used to from JB.