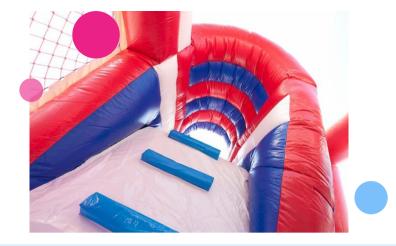

## Sliding/climbing mat multiplay

Everyone who plays on an inflatable, knows that it is so much fun. And everyone specially likes to climb and go down a slide! JB has therefore made a replaceable sliding / climbing mat especially for the Multiplay, so that your most popularinflatable can make your customers happy even longer. The quality of the material is obviously high, as you are used to from JB.