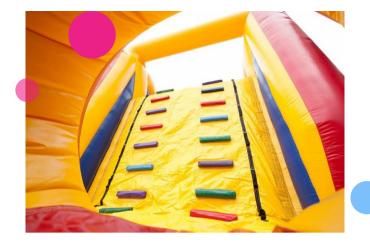

## Sliding/climbing mat obstacle course 13,5 m

Everyone who plays on an inflatable, knows that it is so much fun. And everyone especially likes to climb and go down a slide! JB has therefore made a replaceable sliding / climbing mat especially for the Obstacle course 13m, so that your most popular inflatable can make your customers happy even longer. The quality of the material is obviously high as you are used to from JB.