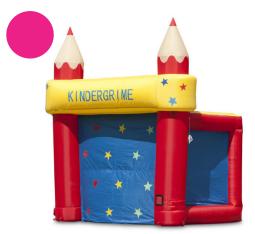

# **Face Painting Tent**

#### Why state the obvious: it's face painting time

Whether your customer is hosting a kids' party, a business opening or an open day, a neighborhood party or a sports tournament, trade fair or any other event: nothing excites children more than seeing a face painting tent. It goes without saying that your customer wants to offer the best possible accommodation for the make-up team in a place that stands out. It is, therefore, for good reason this inflatable make-up tent is part of the JB inflatable collection: it is a winner. Colorful, striking, spacious and with an option to close the front to guarantee the face painting can continue despite the weather.