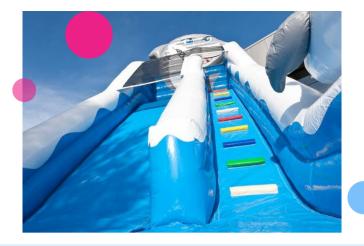

## Sliding/climbing mat Super

Everyone who plays on an inflatable, knows that it is so much fun. And everyone especially likes to climb and go down a slide! JB has therefore made a replaceable sliding / climbing mat specially for the Super slide, so that your most popular inflatable can make your customers happy even longer. The quality of the material is obviously high, as you are used to from JB.