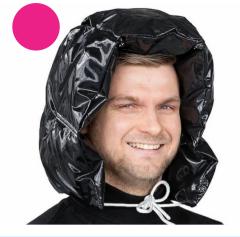

## Sumo helmet set

You will definitely have people laughing when you are wrestling in inflatable sumo suits! We offer a set of helmets matching the theme as a separate item. On the one hand it guarantees extra safety, but on the other hand it also ensures consistency in style. The inflatable helmets are shaped like the traditional topknot haircut worn by sumo wrestlers. Aaaaaand... wrestle!