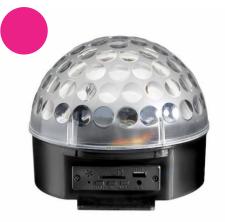

This DMX-controlled LED Magic Jelly DJ Ball creates an amazing dual light effect. Its LED technology, 82 bright beams and a luminous bulb of opal glass create a ball that changes color, with a bulb color matching the effect. The stroboscope flash frequency and brightness are adjustable. It is supplied in a plastic housing and is perfect for use in discos, bars, clubs, cafes, etc. It has Plug & Play installation, so no external controller is required. With 6x 3W RGB LEDs and 6 DMX channels, pre-programmed shows and sound-controlled programs with adjustable sensitivity, you can be sure it will be a good party!