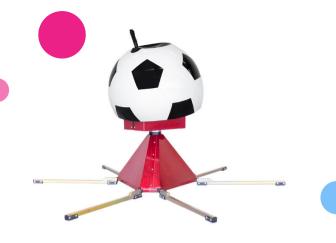

## Rodeo Football attachment

Soccer enthusiasts will love this... an attachable soccer ball rodeo top unit! Dare them to a challenge, sit down on the soccer ball and hold on to the rope. Ready? Here we go! Mounting and dismounting this top unit is a 1-person job and takes about 10 minutes. It can be used by 1 person at a time. Choose this attachment and we will provide free delivery and a 1-year warranty!