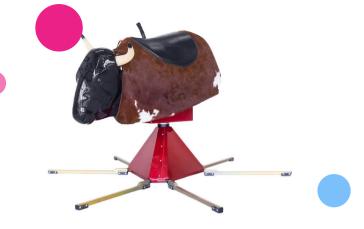

## Rodeo bull attachment

No inflatable rodeo without a classic rodeo bull, which we have for sale as a separate attachable top unit. Mounting and dismounting it is a 1-person job and takes about 10 minutes. The players can show off their riding skills 1 person at a time. Benefit from free delivery and a 1-year warranty for this attachment!