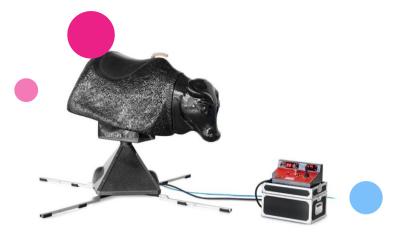

#### This rodeo bull comes with a control panel

panel (60 x 40 cm) and a handy accompanying flight case. With the control panel you can set different programs for the mechanical bull (6 pre-programmed, 9 can be set yourself). The rodeo bull also comes with a handy manual. And of course, you also get a warranty on it. Order this mechanical bull and give