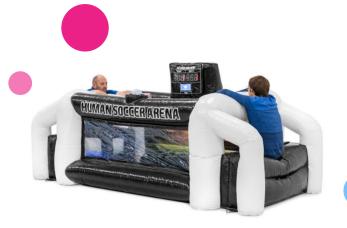

#### Inflatable Soccer Game Interactive

### This IPS game is quick and easy to set up

And you know what's cool? This IPS game is quick and easy to set up. It is ready for use in about 10 minutes. And the soccer game is also nice and compact, so you can use it anywhere. It comes with a blower, anchoring material, a manual, and a transport bag. So you have everything complete and can quickly enjoy this cool game. This interactive game is a real crowd-pleaser. It offers the perfect