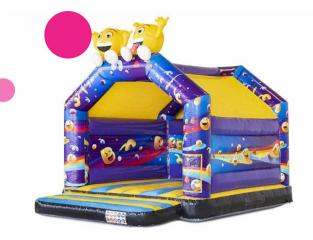

# **Standard Bounce House Emoji**

Do you want to buy a bounce house in a super fun theme? This is possible at JB Inflatables. This Standard Emoji Bounce House is the eyecatcher under the bounce houses. From happy to fun, and from crazy to ironic; all emotions come across in this fun playing paradise. Which rollercoaster of emotions will you experience when you see this bounce house?

### Looking for a bounce house with a theme? Buy an inflatable Emoji Bounce House!

The inflatable Professional Bounce Houses from JB Inflatables aren't loved without reason. These inflatable attractions for kids guarantee hours of entertainment. Kids will find it great to jump on this inflatable bounce house with Emoil theme. So many emotions and emoils in this inflatable bouncy castle