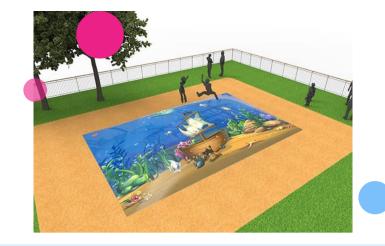

# Airmountain Deepsea

An airmountain of JB Inflatables guarantees hours of outdoor fun. Playgrounds, campsites, swimming pools and restaurants, increasingly they offer their young guests' entertainment with an inflatable. And rightly so! Buying an airmountain, having it installed and maintained is easy and brings great pleasure and profit.

The Airmountain is supplied as a ready to install package, so you can easily install your airmountain yourself.

| This Airmountain is available in the following sizes: |            |            |             |  |
|-------------------------------------------------------|------------|------------|-------------|--|
| (price per m²)                                        |            |            |             |  |
| • 6 x 4 m                                             | • 8 x 4 m  |            | • 8 m round |  |
| • 6 x 5 m                                             | • 8 x 5 m  | • 10 x 8 m |             |  |
| • 6 x 6 m                                             | • 8 x 6 m  |            |             |  |
| • 6 x 8 m                                             | • 8 x 8 m  |            |             |  |
| • 6 x 12 m                                            | • 8 x 12 m |            |             |  |