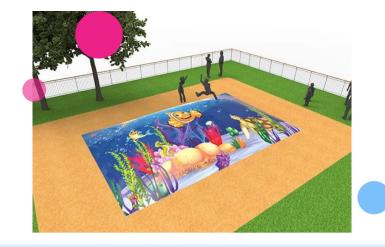

# Airmountain Seaworld

An airmountain of JB Inflatables guarantees hours of outdoor fun. Playgrounds, campsites, swimming pools and restaurants, increasingly they offer their young guests' entertainment with an inflatable. And rightly so! Buying an airmountain, having it installed and maintained is easy and brings great pleasure and profit.

The Airmountain is supplied as a ready to install package, so you can easily install your airmountain yourself.

| This Airmountain is available in the following sizes: |            |            |             |  |
|-------------------------------------------------------|------------|------------|-------------|--|
| (price per m²)                                        |            |            |             |  |
| • 6 x 4 m                                             | • 8 x 4 m  |            | • 8 m round |  |
| • 6 x 5 m                                             | • 8 x 5 m  | • 10 x 8 m |             |  |
| • 6 x 6 m                                             | • 8 x 6 m  |            |             |  |
| • 6 x 8 m                                             | • 8 x 8 m  |            |             |  |
| • 6 x 12 m                                            | • 8 x 12 m |            |             |  |