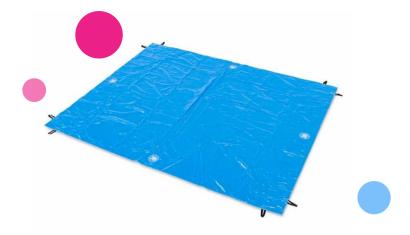

## **Ground sheet 5x6m PVC**

No matter whether you are going to jump yourself or rent out your inflatable, make sure your product stays undamaged. Use ground sheets to protect your inflatable from the damages of its bottom. JB sells ground sheets in different sizes, the sheets are easy to secure with pegs or sand bags and will surely prolong the product life cycle.