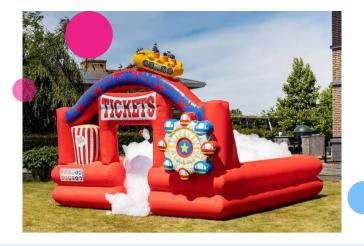

# **Bubble park Rollercoaster**

### Endless fun with the JB Bubble Parks

The Bubble Park in theme rollercoaster is equipped foam output so that you could quickly fill the boarding with foam by quickly installing and turning it on. The shape of the boarding ensures that the as much foam as possible stays inside of the boarding. Children are going to have a great time playing inside in the Bubble park with foam.

The Bubble Parks are very easy and quick to place on a lawn in the backyard and therefore also very suitable for children's parties