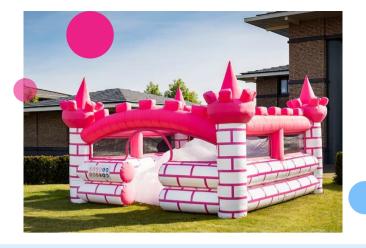

# **Bubble Park Princess Castle**

### Endless fun with the JB Bubble Parks

The Bubble Park in theme princess castle is equipped foam output so that you could quickly fill the boarding with foam by quickly installing and turning it on. The shape of the boarding ensures that the as much foam as possible stays inside of the boarding. Children are going to have a great time playing inside in the Bubble park with foam.

The Bubble Parks are very easy and quick to place on a lawn in the backyard and therefore also very suitable for children's parties