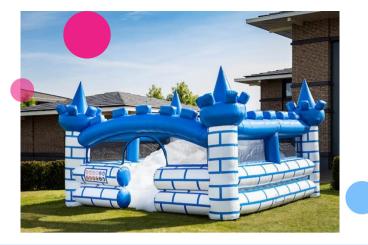

## Bubble Park Knight Castle

#### Endless fun with the JB Bubble Parks

The Bubble Park in theme knight castle is equipped foam output so that you could quickly fill the boarding with foam by quickly installing and turning it on. The shape of the boarding ensures that the as much foam as possible stays inside of the boarding. Children are going to have a great time playing inside in the Bubble park with foam.

The Bubble Parks are very easy and quick to place on a lawn in the backyard and therefore also very suitable for children's parties.