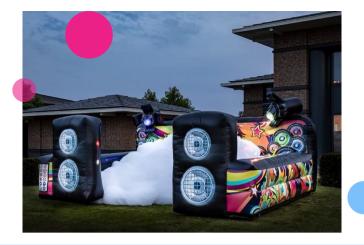

# **Bubble Boarding Disco**

### Endless fun with the JB Bubble Parks

The Bubble Boarding in theme disco is equipped foam output so that you could quickly fill the boarding with foam by quickly installing and turning it on. The shape of the boarding ensures that the as much foam as possible stays inside of the boarding. Children are going to have a great time playing inside in the Bubble park with foam. The Bubble Parks are very easy and quick to place on a lawn in the backyard and therefore also very suitable for children's parties.