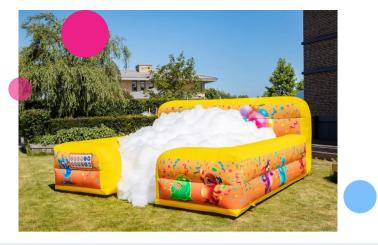

## Bubble boarding Party

#### Endless fun with the JB Bubble Parks

The Bubble Boarding in theme Party is equipped foam output so that you could quickly fill the boarding with foam by quickly installing and turning it on. The shape of the boarding ensures that the as much foam as possible stays inside of the boarding. Children are going to have a great time playing inside in the Bubble park with foam. The Bubble Parks are very easy and quick to place on a lawn in the backyard and therefore also very suitable for children's parties.