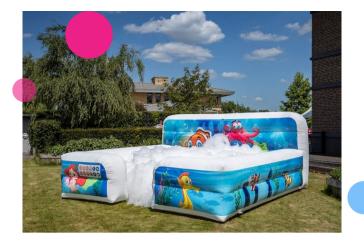

# Bubble boarding Seaworld Bounce House

#### **Endless fun with the JB Bubble Parks**

The Bubble Boarding in theme standard Seaworld is equipped foam output so that you could quickly fill the boarding with foam by quickly installing and turning it on. The shape of the boarding ensures that the as much foam as possible stays inside of the boarding. Children are going to have a great time playing inside in the Bubble park with foam. The Bubble Parks are very easy and quick to place on a lawn in the backyard and therefore also very suitable for children's parties.