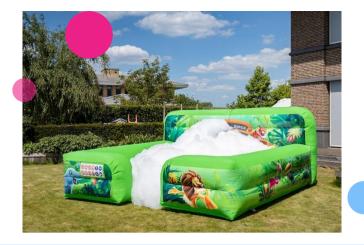

# Bubble boarding Jungle

#### Endless fun with the JB Bubble Parks

The Bubble Boarding in theme jungle is equipped foam output so that you could quickly fill the boarding with foam by quickly installing and turning it on. The shape of the boarding ensures that the as much foam as possible stays inside of the boarding. Children are going to have a great time playing inside in the Bubble park with foam. The Bubble Parks are very easy and quick to place on a lawn in the backyard and therefore also very suitable for children's parties.