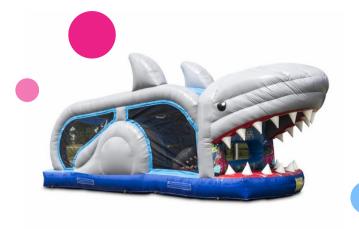

# **Mini Run Shark 8M**

#### An eye-catcher for every event

#### A complete package, easy to set up

Setting up this obstacle course with a shark theme is quick and easy. It won't take longer than 10 minutes. This inflatable attraction can easily be transported because of its compact rolled-up format. This mini run is conveniently supplied including a blower, anchoring material, a transport bag and a clear

#### Super strong and with a 5-year warranty

#### More than 15,000 customers have also opted for JB

## **Inflated product**

| Length            | 26ft |
|-------------------|------|
| Width             | 9ft  |
| Height            | 13ft |
| Amount of players | 2    |

## **Specifications packaged product**

| Length             | 3ft    |
|--------------------|--------|
| Depth