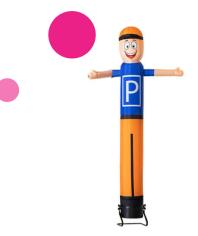

# Waving skyman parking

Buy this Skydancer 3D car parking as a unique eye-catcher to install at your store, company or event, get more attention with the skydancers from JB-Inflatables! Order this skydancer directly from our stock!