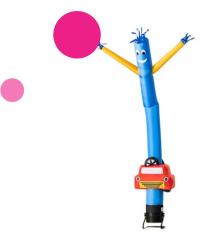

Buy this Skytube 3D Car as a unique eye catcher to install in front of your car dealership, garage or event, get more attention with the skydancers from JB-Inflatables! Order this skydancer directly from our stock!