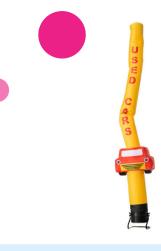

# Skytube car

Buy this Skytube 3D Car as a unique eye catcher to install in front of your car dealership, garage or event, get more attention with the skydancers from JB-Inflatables! Order this skydancer directly from our stock!

## **Inflated product**

| Width  | 2ft  |
|--------|------|
| Height | 20ft |