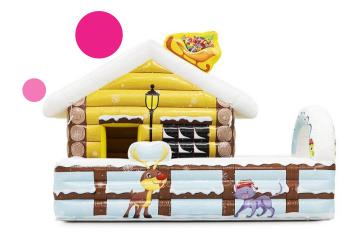

The inflatable house of Santa!

A great decoration to place at the wintermarket or a shopping center, or at any otehr celebration. The House is totally empty inside, so you can decorated to your wish!