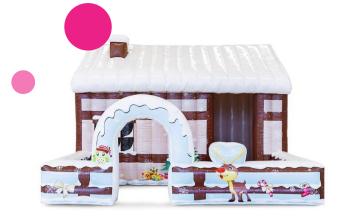

# Santa's house B

The and the ble her to grant the wintermarket or a shopping center, or at any otehr celebration. The House is totally empty inside, so you can decorated to your wish!