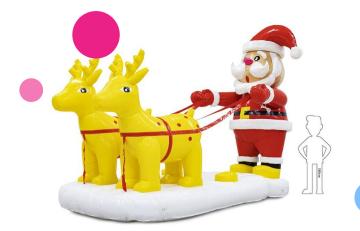

# Santa with reindeers

#### The Giant 4m Santa Clause with Reindeers!

Create a festive atmosphere by placing this gigantic spectacular Waving Santa at the parking lot, fair or in front for your company! JB-Inflatables creates many different inflatable eye-catchers and delivers them directly from stock, the holidays will be extra festive and your company will be in the picture!