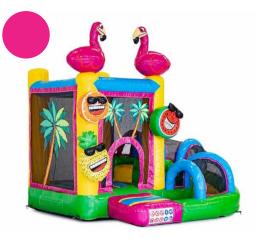

# Mini with slide Flamingo Bounce House

#### Bounce and play on the Mini with Slide!

This cheerful and compact bouncer with flamingo theme is ideal for the smaller children. Kids will enjoy bouncing on the on the inflatable and sliding down the round slide. Unique to the Mini with Slide is the slide that connects to the step. Children can easily get back into the inflatable and not get dirty feet.