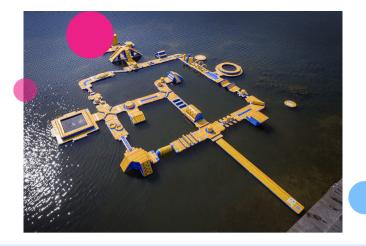

Do you want to promptly open your facility and, therefore, have a ready-to-go waterpark? We are here to help! We have put together a number of parks from the various modules. With this version of 20 x 20 meters you have a gigantic water park for a large group of children. This is a real showstopper.