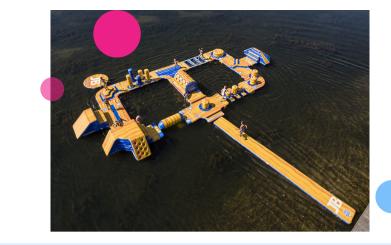

# Waterpark 10x20

Do you want to promptly open your facility and, therefore, have a ready-to-go waterpark? We are here to help! We have put together a number of parks from the various modules. With this version of 20 x 10 meters you have a decent water park for a large group of children.

## Inflated product

| Length | 33ft |
|--------|------|
| Width  | 66ft |
| Height | 5ft  |