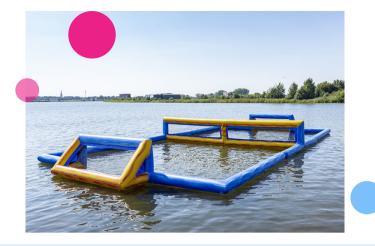

# Waterplay Field XXL

This JB Waterplay play object is a 2-part water polo, field with a volleyball net in between. In this way the team can switch the playfields. This play object is a stand-alone play element.

## Length 49ft 5 Width 26ft F Height 4ft V