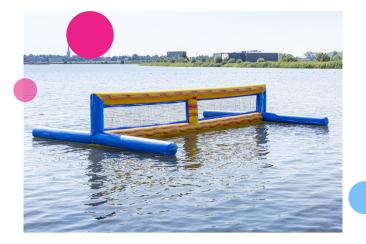

# Waterplay sport net

This JB Waterplay play object is a sporty playnet over which the players can play watervolley. This play object is a stand-alone play element.