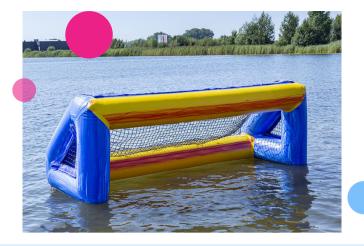

#### Waterpolo goal

This JB Waterplay play object is a goal. It can easily be used for ball games such as water polo. This play object is a stand-alone play element.