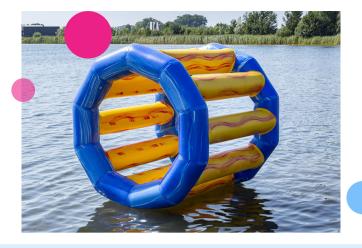

#### Air rollei

This JB Waterplay play object is a wheel shape inflatable. With this object the players can try to walk over the water which this requires teamwork. This play object is a stand-alone play element.