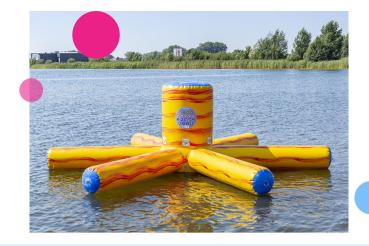

#### Starfish

This JB Waterplay play object has a center pillar with 5 legs, making it look like a starfish. Users can hang and relax on this play object, it is meant as a loose object in the water.