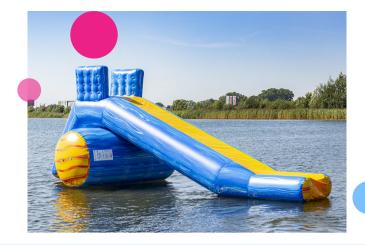

# Longslide

This JB Waterplay play object is a long slide, where players can climb the construction from the water, ideal for slightly less deep waters. This play object is a stand-alone play element.