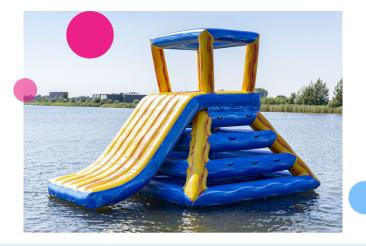

# Climb tower with slide

This JB Waterplay module is a stable climbing tower with slide, the players can climb the construction from the water. This play object is a stand-alone play element.