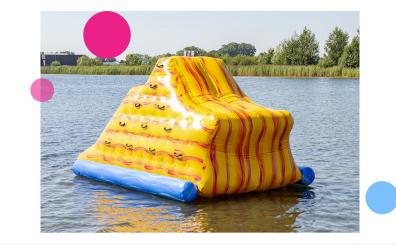

# Iceberg

This JB Waterplay play object has an iceberg shape, is made for players to climb on from the water, relax on top and jump from the mountain on the diving platform. This play object is a stand-alone play element.