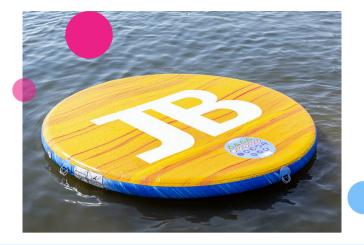

#### Relax plateau large

This JB Waterplay module is a round plateau where players can relax on and which players can use as a balance board.