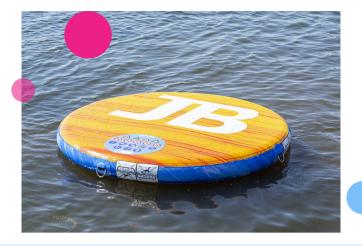

### Relax plateau small

This JB-Waterplay module is a round plateau where players can relax on and which players can use as a balance board.