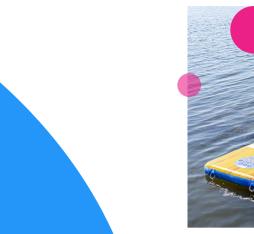

#### Watercourse mat

This JB-Waterplay play module is a long running mat. Players can run over the mat and try to get to the other side without falling.