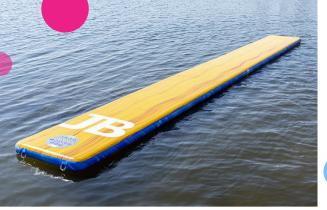

#### Watercourse mat

This JB-Waterplay play module is a long running mat. Players can run over the mat and try to get to the other side without falling.