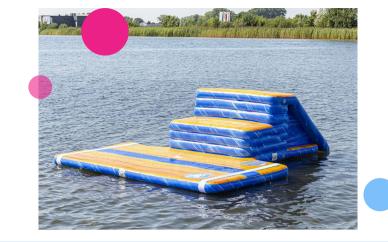

# **T-float Slide**

T-plateau slide

This JB-Waterplay module is a T-junction part, with a slide and slide stairs attached to one of the sides.