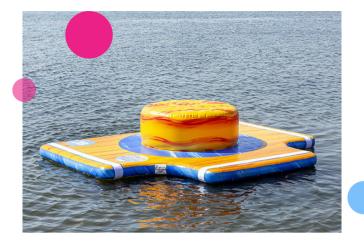

#### T-plateau roundabound

This JB-Waterplay module is a T-junction, which can be extended in three directions. This part is equipped with a wide flat pillar.