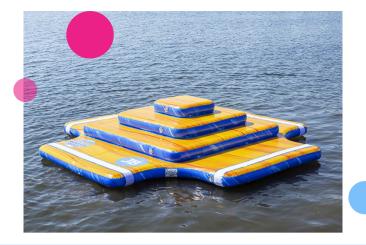

# Crossfloat Pyramidal Steps

#### **Crossfloat with Pyramidal steps**

This JB-Waterplay module is a crossing, which can be extended in four different directions. This module i equipped with pyramid of 3 plateaus.