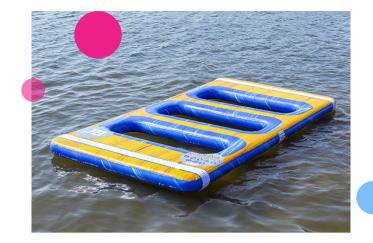

#### Plateau jumper

This JB-Waterplay module is a rectangular piece with rectangular cutouts that you should jump over, wet feet and fun are guaranteed!