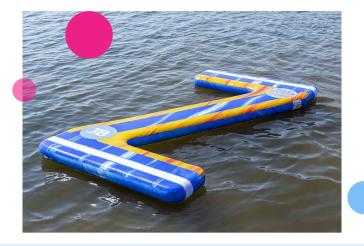

#### Plateau 2

This JB-Waterplay module is an intermediate piece in the shape of a 'Z'. Run quickly over this narrow balancing platform.