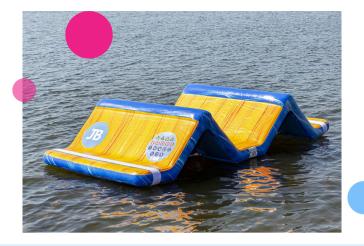

## Floatpanel Mountain Hopper

Floatpanel Mountain hopper

This JB-Waterplay module is a rectangular piece with 2 sharply tapered walls, which form 2 tricky obstacles.

Setting up / Break down

Setup/Dismantling duration